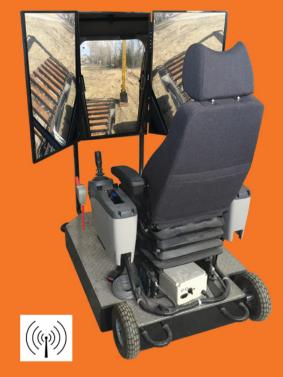

From handheld devices to mobile command stations, our equipment breaks down barriers. Using a handheld remote, we can reach up to 1,200 feet with zero latency. At the next level, our virtual operators environment allows us to work real-time through live video. These exciting options create a safer, more dynamic workplace through limiting risk from both the environment and site-specific hazards.