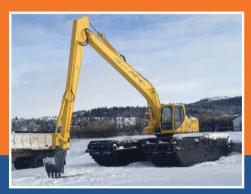

Remote Control Amphibious Excavator

Making the impossible possible with no risk of life.

## **Great Excavations Inc. presents Remote Control Capability**

At Great Excavations, we make the impossible, possible. This year, we are building on our reputation for providing state-of-the-art amphibious excavators and trucks by adding remote control capability to our roster of specialty services.

From handheld devices to mobile command stations, our equipment breaks down barriers. Using a handheld remote, we can reach up to 1,200 feet with zero latency. At the next level, our virtual operators environment allows us to work real-time through live video. These exciting options create a safer, more dynamic workplace through limiting risk from both the environment and site-specific hazards.