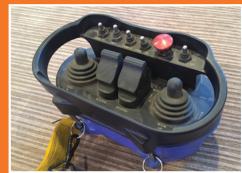

From handheld devices to mobile command stations, our equipment breaks down barriers. Using a handheld remote, we can reach up to 1,200 feet with zero latency. At the next level, our virtual operators environment allows us to work real-time through live video. These exciting options create a safer, more dynamic workplace through limiting risk from both the environment and site-specific hazards.